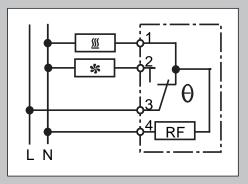

## LSTER1/2/3 thermostat

- LSTER1 0-60°C
- LSTER2 20-80°C
- LSTER3 -20-40°C
- High quality
- UL-approved

The LSTER series of thermostats consists of three versions. They are available with N.C. / N.O.<sup>1</sup> and changeover contacts. In combination with control cabinet heaters, they serve for temperature control inside the control cabinet. In combination with filterfans, they provide for additional savings on energy, materials and time and, hence, for a better environmental balance. All in all, this results in greater reliability of the production process, reduced energy consumption due to need-based use and an improvement in the efficiency of the controlled heaters and filterfans.

## **TECHNICAL SPECIFICATIONS**

| Type of contact               |      | changeover with spring contact         |
|-------------------------------|------|----------------------------------------|
| Switching point tolerance     |      | ± 3 K                                  |
| Max. switching power          | N.C. | 100 - 250 V AC / 10 (2)                |
| value in brackets:            | N.O. | 100 - 250 V AC / 5 (2)                 |
| inductive load at cos = 0.6   | DC   | max. 30 W                              |
| Operating temperature range   |      | -20 +80 (-4 +179) °C (°F)              |
| Storage temperature range     |      | -20 +80 (-4 +179) °C (°F)              |
| Probe type                    |      | bimetal                                |
| System of protection          |      | IP 20                                  |
| Weight                        |      | 75 g                                   |
| Connection                    |      | screw terminal for cable cross-section |
|                               |      | 0.5 to 2.5 mm <sup>2</sup>             |
| Approvals                     |      | UL                                     |
| Suitable for the operation of |      | fan and heater                         |
| Type of mounting              |      | snap fastening for 35mm profile bars   |
|                               |      | according to EN 60715                  |
| Colour                        |      | RAL 7035                               |