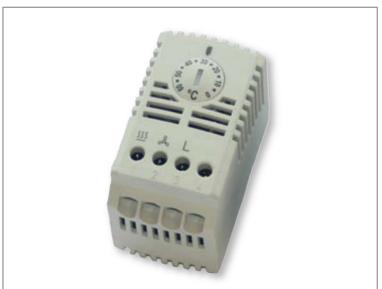

## LSTER1/2/3 thermostat

- LSTER1 0-60°C
- LSTER2 20-80°C
- LSTER3 -20-40°C
- High quality
- UL-approved

The LSTER series of thermostats consists of three versions. They are available with N.C. / N.O.<sup>1</sup> and changeover contacts. In combination with control cabinet heaters, they serve for temperature control inside the control cabinet. In combination with filterfans, they provide for additional savings on energy, materials and time and, hence, for a better environmental balance. All in all, this results in greater reliability of the production process, reduced energy consumption due to need-based use and an improvement in the efficiency of the controlled heaters and filterfans.

## **TECHNICAL SPECIFICATIONS**

| Type of contact               |      | changeover with spring contact         |
|-------------------------------|------|----------------------------------------|
| Switching point tolerance     |      | ± 3 K                                  |
| Max. switching power          | N.C. | 100 - 250 V AC / 10 (2)                |
| value in brackets:            | N.O. | 100 - 250 V AC / 5 (2)                 |
| inductive load at cos = 0.6   | DC   | max. 30 W                              |
| Operating temperature range   |      | -20 +80 (-4 +179) °C (°F)              |
| Storage temperature range     |      | -20 +80 (-4 +179) °C (°F)              |
| Probe type                    |      | bimetal                                |
| System of protection          |      | IP 20                                  |
| Weight                        |      | 75 g                                   |
| Connection                    |      | screw terminal for cable cross-section |
|                               |      | 0.5 to 2.5 mm <sup>2</sup>             |
| Approvals                     |      | UL                                     |
| Suitable for the operation of |      | fan and heater                         |
| Type of mounting              |      | snap fastening for 35mm profile bars   |
|                               |      | according to EN 60715                  |
| Colour                        |      | RAL 7035                               |