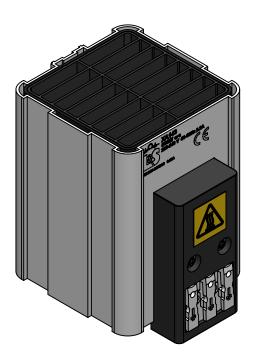

## XA143 220-240V

60mm Axial fan PTC heating element, with cage clamp connection

| Specification                             |                                             |      |      |
|-------------------------------------------|---------------------------------------------|------|------|
| Type Number                               | XA143                                       |      |      |
| Nominal Power Output (+5/-10%)<br>at 10°C | 300W                                        | 400W | 500W |
| Input Voltage                             | 220-240 VAC                                 |      |      |
| Frequency                                 | 50 - 60Hz                                   |      |      |
| Max. body temperature<br>(25°C Ambient)   | 74°C                                        |      |      |
| Connection (Cage Type)                    | Push In                                     |      |      |
| Fan Lifetime (MTTF)                       | 329,447hrs (30°C 65%RH)                     |      |      |
| Operating & Storage Temperature           | -40°C to 70°C<br>(RH < 20%)                 |      |      |
| Air Flow Rate<br>(zero static pressure)   | 30m <sup>3</sup> /hr (18 CFM)               |      |      |
| Weight                                    | 300g                                        |      |      |
| Ingress Protection (EN60529)              | IP20                                        |      |      |
| Electrical Protection                     | SKII                                        |      |      |
| Recommended Fuse(time Delay)              | 6.3A                                        | 6.3A | 8A   |
| Mounting                                  | Aluminum DIN Clip 35mm<br>EN50022 Compliant |      |      |