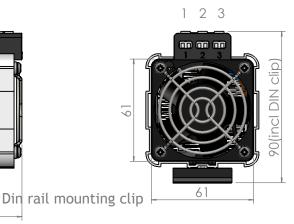

Connections

Pos 1 Heater, Live Pos 2 Neutral Pos 3 Fan, Live

Note: Heater must be mounted vertically with air exit at the top

0