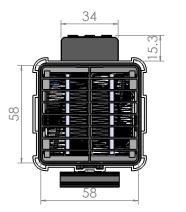

## XA143 220-240V

60mm Axial fan PTC heating element, with cage clamp connection

| Specification                             |                                             |      |      |
|-------------------------------------------|---------------------------------------------|------|------|
| Type Number                               | XA143                                       |      |      |
| Nominal Power Output (+5/-10%)<br>at 10°C | 300W                                        | 400W | 500W |
| Input Voltage                             | 220-240 VAC                                 |      |      |
| Frequency                                 | 50 - 60Hz                                   |      |      |
| Max. body temperature<br>(25°C Ambient)   | 74°C                                        |      |      |
| Connection (Cage Type)                    | Push In                                     |      |      |
| Fan Lifetime (MTTF)                       | 329,447hrs (30°C 65%RH)                     |      |      |
| Operating & Storage Temperature           | -40°C to 70°C<br>(RH < 20%)                 |      |      |
| Air Flow Rate<br>(zero static pressure)   | 30m <sup>3</sup> /hr (18 CFM)               |      |      |
| Weight                                    | 300g                                        |      |      |
| Ingress Protection (EN60529)              | IP20                                        |      |      |
| Electrical Protection                     | SKII                                        |      |      |
| Recommended Fuse(time Delay)              | 6.3A                                        | 6.3A | 8A   |
| Mounting                                  | Aluminum DIN Clip 35mm<br>EN50022 Compliant |      |      |