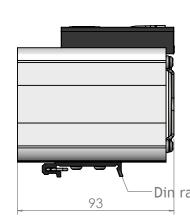

## XA143 220-240V

60mm Axial fan PTC heating element, with cage clamp connection

| Specification                             |                                             |      |      |
|-------------------------------------------|---------------------------------------------|------|------|
| Type Number                               | XA143                                       |      |      |
| Nominal Power Output (+5/-10%)<br>at 10°C | 300W                                        | 400W | 500W |
| Input Voltage                             | 220-240 VAC                                 |      |      |
| Frequency                                 | 50 - 60Hz                                   |      |      |
| Max. body temperature<br>(25°C Ambient)   | 74°C                                        |      |      |
| Connection (Cage Type)                    | Push In                                     |      |      |
| Fan Lifetime (MTTF)                       | 329,447hrs (30°C 65%RH)                     |      |      |
| Operating & Storage Temperature           | -40°C to 70°C<br>(RH < 20%)                 |      |      |
| Air Flow Rate<br>(zero static pressure)   | 30m <sup>3</sup> /hr (18 CFM)               |      |      |
| Weight                                    | 300g                                        |      |      |
| Ingress Protection (EN60529)              | IP20                                        |      |      |
| Electrical Protection                     | SKII                                        |      |      |
| Recommended Fuse(time Delay)              | 6.3A                                        | 6.3A | 8A   |
| Mounting                                  | Aluminum DIN Clip 35mm<br>EN50022 Compliant |      |      |