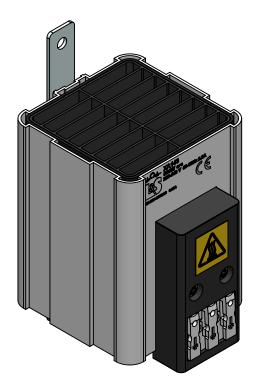

## XA143 220-240V 150W Screw Mount

60mm Axial fan PTC heating element, with cage clamp connection

| Specification                           |                               |
|-----------------------------------------|-------------------------------|
| Type Number                             | XA143                         |
| Nominal Power Output                    | 150W (+5/-10%)<br>at 10°C     |
| Input Voltage                           | 220-240 VAC                   |
| Frequency                               | 50 - 60Hz                     |
| Max. body temperature<br>(25°C Ambient) | 74°C                          |
| Connection (Cage Type)                  | Push In                       |
| Fan Lifetime (MTTF)                     | 329,447hrs (30°C 65%RH)       |
| Operating Temperature                   | -40°C to 70°C<br>(RH < 20%)   |
| Air Flow Rate<br>(zero static pressure) | 30m <sup>3</sup> /hr (18 CFM) |
| Weight                                  | 300g                          |
| Ingress Protection (EN60529)            | IP20                          |
| Electrical Protection                   | SKII                          |
| Recommended Fuse(Time Delay)            | TBD                           |
| Mounting                                | Screw Mount                   |

 $\left[ \circ \right]$ 

d G

Connections

Pos 1 Heater, Live Pos 2 Neutral Pos 3 Fan, Live

Note: Heater must be mounted vertically with air exit at the top

0

0

Ø 5.20