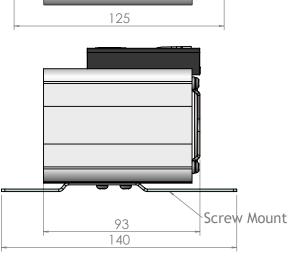

## XA143 220-240V 150W Screw Mount

60mm Axial fan PTC heating element, with cage clamp connection

| Specification                           |                               |
|-----------------------------------------|-------------------------------|
| Type Number                             | XA143                         |
| Nominal Power Output                    | 150W (+5/-10%)<br>at 10°C     |
| Input Voltage                           | 220-240 VAC                   |
| Frequency                               | 50 - 60Hz                     |
| Max. body temperature<br>(25°C Ambient) | 74°C                          |
| Connection (Cage Type)                  | Push In                       |
| Fan Lifetime (MTTF)                     | 329,447hrs (30°C 65%RH)       |
| Operating Temperature                   | -40°C to 70°C<br>(RH < 20%)   |
| Air Flow Rate<br>(zero static pressure) | 30m <sup>3</sup> /hr (18 CFM) |
| Weight                                  | 300g                          |
| Ingress Protection (EN60529)            | IP20                          |
| Electrical Protection                   | SKII                          |
| Recommended Fuse(Time Delay)            | TBD                           |
| Mounting                                | Screw Mount                   |