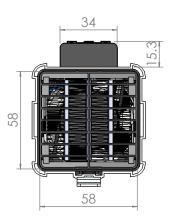

## XA143 220-240V 150W Screw Mount

60mm Axial fan PTC heating element, with cage clamp connection

| Specification                           |                               |
|-----------------------------------------|-------------------------------|
| Type Number                             | XA143                         |
| Nominal Power Output                    | 150W (+5/-10%)<br>at 10°C     |
| Input Voltage                           | 220-240 VAC                   |
| Frequency                               | 50 - 60Hz                     |
| Max. body temperature<br>(25°C Ambient) | 74°C                          |
| Connection (Cage Type)                  | Push In                       |
| Fan Lifetime (MTTF)                     | 329,447hrs (30°C 65%RH)       |
| Operating Temperature                   | -40°C to 70°C<br>(RH < 20%)   |
| Air Flow Rate<br>(zero static pressure) | 30m <sup>3</sup> /hr (18 CFM) |
| Weight                                  | 300g                          |
| Ingress Protection (EN60529)            | IP20                          |
| Electrical Protection                   | SKII                          |
| Recommended Fuse(Time Delay)            | TBD                           |
| Mounting                                | Screw Mount                   |