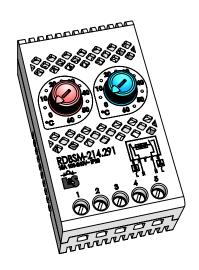

## Control Series RDBSM Dual Bimetal Thermostat - NC & NO

DIN rail mount bimetal thermostat Dual (two) thermostats in one casing.

Contact breaking (Normally Closed) for regulating heater. Contact opens on temperature rise. Red Knob.

Contact making, (Normally Open) for regulating signalling devices, or fans. Contact closes on temperature rise. Blue Knob.

| Specification                               |                                                |
|---------------------------------------------|------------------------------------------------|
| Type Number                                 | RDBSM-214.291                                  |
| Article Number                              | 56301.52                                       |
| Rated Voltage                               | 100 - 240VAC                                   |
| Switching Difference                        | 7K ±4K                                         |
| Contact type                                | 1 NC & 1 NO                                    |
| Max. Switching Capacity<br>(resistive load) | 16A 240VAC (2A Inductive Load)                 |
|                                             | 15A 120VAC (2A Inductive Load)                 |
|                                             | DC 30W 24VDC TO 72VDC                          |
| Control Range                               | 0 60°C                                         |
| Sensing element                             | Bimetal                                        |
| Connection Terminals                        | AWG 20-14 (0.5 -2.5mm²)<br>with wire protector |
| Service Life                                | > 100,000 cycles                               |
| Operating / Storage<br>Temperature          | -45 80°C [-49 176°F]                           |
| Degree of protection                        | IP20                                           |
| Dimensions<br>(L/W/H)                       | 81/47/44mm                                     |
| Weight                                      | approx 90g                                     |
| Housing Colour                              | Light Grey (RAL 7035)                          |