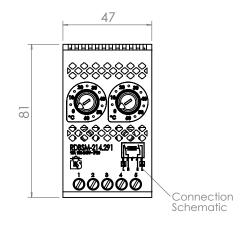

Contact making, (Normally Open) for regulating signalling devices, or fans. Contact closes on temperature rise. Blue Knob.

| Specification                               |                                                |
|---------------------------------------------|------------------------------------------------|
| Type Number                                 | RDBSM-214.291                                  |
| Article Number                              | 56301.52                                       |
| Rated Voltage                               | 100 - 240VAC                                   |
| Switching Difference                        | 7K ±4K                                         |
| Contact type                                | 1 NC & 1 NO                                    |
| Max. Switching Capacity<br>(resistive load) | 16A 240VAC (2A Inductive Load)                 |
|                                             | 15A 120VAC (2A Inductive Load)                 |
|                                             | DC 30W 24VDC TO 72VDC                          |
| Control Range                               | 0 60°C                                         |
| Sensing element                             | Bimetal                                        |
| Connection Terminals                        | AWG 20-14 (0.5 -2.5mm²)<br>with wire protector |
| Service Life                                | > 100,000 cycles                               |
| Operating / Storage<br>Temperature          | -45 80°C [-49 176°F]                           |
| Degree of protection                        | IP20                                           |
| Dimensions<br>(L/W/H)                       | 81/47/44mm                                     |
| Weight                                      | approx 90g                                     |
| Housing Colour                              | Light Grey (RAL 7035)                          |

## Control Series RDBSM Dual Bimetal Thermostat - NC & NO

DIN rail mount bimetal thermostat Dual (two) thermostats in one casing.

Contact breaking (Normally Closed) for regulating heater. Contact opens on temperature rise. Red Knob.