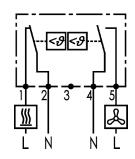

## Control Series RDBSM Dual Bimetal Thermostat - NC & NO

DIN rail mount bimetal thermostat Dual (two) thermostats in one casing.

Contact breaking (Normally Closed) for regulating heater. Contact opens on temperature rise. Red Knob.

Contact making, (Normally Open) for regulating signalling devices, or fans. Contact closes on temperature rise. Blue Knob.

| Specification                               |                                                |
|---------------------------------------------|------------------------------------------------|
| Type Number                                 | RDBSM-214.291                                  |
| Article Number                              | 56301.52                                       |
| Rated Voltage                               | 100 - 240VAC                                   |
| Switching Difference                        | 7K ±4K                                         |
| Contact type                                | 1 NC & 1 NO                                    |
| Max. Switching Capacity<br>(resistive load) | 16A 240VAC (2A Inductive Load)                 |
|                                             | 15A 120VAC (2A Inductive Load)                 |
|                                             | DC 30W 24VDC TO 72VDC                          |
| Control Range                               | 0 60°C                                         |
| Sensing element                             | Bimetal                                        |
| Connection Terminals                        | AWG 20-14 (0.5 -2.5mm²)<br>with wire protector |
| Service Life                                | > 100,000 cycles                               |
| Operating / Storage<br>Temperature          | -45 80°C [-49 176°F]                           |
| Degree of protection                        | IP20                                           |
| Dimensions<br>(L/W/H)                       | 81/47/44mm                                     |
| Weight                                      | approx 90g                                     |
| Housing Colour                              | Light Grey (RAL 7035)                          |