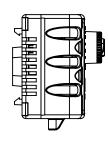

## **EHT Electronic Hygrostat**

DIN rail mount electrical / electronic hygrostat. Senses the relative humidity. The unit is set to operate in NO -Dehumidifying mode, adjustable in 5%RH increments.

| Specification                             |                                                                              |
|-------------------------------------------|------------------------------------------------------------------------------|
| Type Number                               | EHT-2-220A                                                                   |
| Article Number                            | 55023.00                                                                     |
| Operating Voltage                         | 220-240VAC                                                                   |
| Switching Differential                    | 5 % RH                                                                       |
| Contact type                              | 1 NO                                                                         |
| Max. Switching Capacity<br>(Relay Output) | Dehumidification: 8A @ 240VAC resist.<br>Humidification: 8A @ 240VAC resist. |
| Setting Range                             | 15 90% RH                                                                    |
| Sensing element                           | Electronic                                                                   |
| Connection Terminals                      | AWG 20-14 (0.5 -2.5mm²)<br>with wire protector                               |
| Operating / Storage<br>Temerature         | -20 70°C                                                                     |
| Degree of protection                      | IP20                                                                         |
| Dimensions<br>(L/W/H)                     | 61/65/45mm                                                                   |
| Weight                                    | approx 70g                                                                   |

- Easy installation on a EN 50022 compliant standard rail (35mm profiled rail)
  Space saving due to the compact size of its design
- High breaking capacityCE marking

Tel. +86 10 6433 3092 info@ls-windpower.com Beijing China Fax +86 10 8453 7382 www.ls-windpower.com