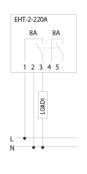

## **EHT Electronic Hygrostat**

DIN rail mount electrical / electronic hygrostat. Senses the relative humidity. The unit is set to operate in NO -Dehumidifying mode, adjustable in 5%RH increments.

| Specification                             |                                                                              |
|-------------------------------------------|------------------------------------------------------------------------------|
| Type Number                               | EHT-2-220A                                                                   |
| Article Number                            | 55023.00                                                                     |
| Operating Voltage                         | 220-240VAC                                                                   |
| Switching Differential                    | 5 % RH                                                                       |
| Contact type                              | 1 NO                                                                         |
| Max. Switching Capacity<br>(Relay Output) | Dehumidification: 8A @ 240VAC resist.<br>Humidification: 8A @ 240VAC resist. |
| Setting Range                             | 15 90% RH                                                                    |
| Sensing element                           | Electronic                                                                   |
| Connection Terminals                      | AWG 20-14 (0.5 -2.5mm²)<br>with wire protector                               |
| Operating / Storage<br>Temerature         | -20 70°C                                                                     |
| Degree of protection                      | IP20                                                                         |
| Dimensions<br>(L/W/H)                     | 61/65/45mm                                                                   |
| Weight                                    | approx 70g                                                                   |