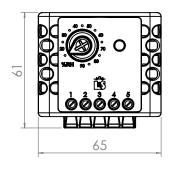

## **EHT Electronic Hygrostat**

DIN rail mount electrical / electronic hygrostat. Senses the relative humidity. The unit is set to operate in NO -Dehumidifying mode, adjustable in 5%RH increments.

| Specification                             |                                                                              |
|-------------------------------------------|------------------------------------------------------------------------------|
| Type Number                               | EHT-2-220A                                                                   |
| Article Number                            | 55023.00                                                                     |
| Operating Voltage                         | 220-240VAC                                                                   |
| Switching Differential                    | 5 % RH                                                                       |
| Contact type                              | 1 NO                                                                         |
| Max. Switching Capacity<br>(Relay Output) | Dehumidification: 8A @ 240VAC resist.<br>Humidification: 8A @ 240VAC resist. |
| Setting Range                             | 15 90% RH                                                                    |
| Sensing element                           | Electronic                                                                   |
| Connection Terminals                      | AWG 20-14 (0.5 -2.5mm²)<br>with wire protector                               |
| Operating / Storage<br>Temerature         | -20 70°C                                                                     |
| Degree of protection                      | IP20                                                                         |
| Dimensions<br>(L/W/H)                     | 61/65/45mm                                                                   |
| Weight                                    | approx 70g                                                                   |