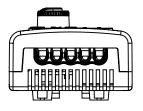

## **EHT Electronic Hygrostat**

DIN rail mount electrical / electronic hygrostat. Senses the relative humidity. The unit is set to operate in NO -Dehumidifying mode, adjustable in 5%RH increments.

| Specification                             |                                                                              |
|-------------------------------------------|------------------------------------------------------------------------------|
| Type Number                               | EHT-2-220A                                                                   |
| Article Number                            | 55023.00                                                                     |
| Operating Voltage                         | 220-240VAC                                                                   |
| Switching Differential                    | 5 % RH                                                                       |
| Contact type                              | 1 NO                                                                         |
| Max. Switching Capacity<br>(Relay Output) | Dehumidification: 8A @ 240VAC resist.<br>Humidification: 8A @ 240VAC resist. |
| Setting Range                             | 15 90% RH                                                                    |
| Sensing element                           | Electronic                                                                   |
| Connection Terminals                      | AWG 20-14 (0.5 -2.5mm²)<br>with wire protector                               |
| Operating / Storage<br>Temerature         | -20 70°C                                                                     |
| Degree of protection                      | IP20                                                                         |
| Dimensions<br>(L/W/H)                     | 61/65/45mm                                                                   |
| Weight                                    | approx 70g                                                                   |

- Easy installation on a EN 50022 compliant standard rail (35mm profiled rail)
  Space saving due to the compact size of its design
- High breaking capacityCE marking

Tel. +86 10 6433 3092 info@ls-windpower.com Beijing China Fax +86 10 8453 7382 www.ls-windpower.com