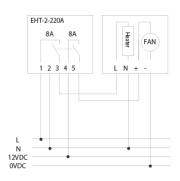

## **EHT Electronic Hygrostat**

DIN rail mount electrical / electronic hygrostat. Senses the relative humidity. The unit is set to operate in NO -Dehumidifying mode, adjustable in 5%RH increments.

| Specification                             |                                                                              |
|-------------------------------------------|------------------------------------------------------------------------------|
| Type Number                               | EHT-2-220A                                                                   |
| Article Number                            | 55023.00                                                                     |
| Operating Voltage                         | 220-240VAC                                                                   |
| Switching Differential                    | 5 % RH                                                                       |
| Contact type                              | 1 NO                                                                         |
| Max. Switching Capacity<br>(Relay Output) | Dehumidification: 8A @ 240VAC resist.<br>Humidification: 8A @ 240VAC resist. |
| Setting Range                             | 15 90% RH                                                                    |
| Sensing element                           | Electronic                                                                   |
| Connection Terminals                      | AWG 20-14 (0.5 -2.5mm²)<br>with wire protector                               |
| Operating / Storage<br>Temerature         | -20 70°C                                                                     |
| Degree of protection                      | IP20                                                                         |
| Dimensions<br>(L/W/H)                     | 61/65/45mm                                                                   |
| Weight                                    | approx 70g                                                                   |